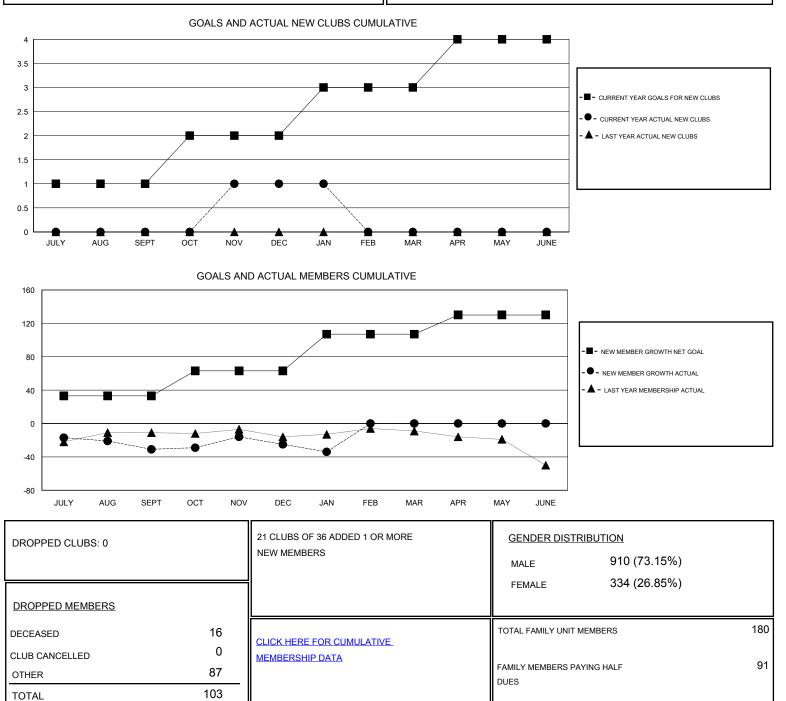

## MONTHLY MEMBERSHIP PROGRESS REPORT

District 4 A3

Results as of: 1/31/2017

| GMT: Gary Wong        | 9             |           |               |                       |                                                                |                                                              |                                                    |
|-----------------------|---------------|-----------|---------------|-----------------------|----------------------------------------------------------------|--------------------------------------------------------------|----------------------------------------------------|
| Clubs                 |               |           |               | Members               |                                                                |                                                              |                                                    |
| RESULTS FOR 2016-2017 |               |           |               | RESULTS FOR 2016-2017 |                                                                |                                                              |                                                    |
| QUARTER               | NEW CLUB GOAL | NEW CLUBS | DROPPED CLUBS | QUARTER               | NEW MEMBER GROWTH<br>NET GOAL (not reinstated<br>or transfers) | NEW MEMBER<br>GROWTH ACTUAL (not<br>reinstated or transfers) | DROPPED<br>MEMBERS ACTUAL<br>(including transfers) |
| JULY/AUG/SEPT         | 1             | 0         | 0             | JULY/AUG/SEPT         | 33                                                             | 22                                                           | 53                                                 |
| OCT/NOV/DEC           | 1             | 1         | 0             | OCT/NOV/DEC           | 30                                                             | 34                                                           | 28                                                 |
| JAN/FEB/MAR           | 1             | 0         | 0             | JAN/FEB/MAR           | 44                                                             | 13                                                           | 22                                                 |
| APR/MAY/JUNE          | 1             | 0         | 0             | APR/MAY/JUNE          | 23                                                             | 0                                                            | 0                                                  |